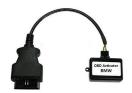

# TV icon activator for iDrive Prof. CCC CAN-BUS systems (RENTAL)

Art. Nr: OBD-BMW-TVCR

# The following is provided in the set:

- OBD Tool for activation of the TV icon option 10x OBD-BMW-CCCTV10
- Installation manual
- Warranty
- One year software warranty
- Invoice