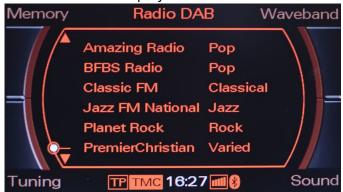

# DAB+ interface for Audi with MMI 2G High via DAB Level (MOST)

Art. Nr: DAB-AUDI-2G

#### General

The Audi DAB+ kit integrates DAB & DAB+ into your Audi MMI High 2G system without any loss of sound quality!! It will also allow you to control the DAB stations through your factory MMI and steering wheel controls.





#### Features:

- # DAB & DAB+ with perfect digital Quality Sound!
- # DAB Text support
- # DAB & DAB+ codec
- # Last Memory function
- # Control the stations via MMI button and steering wheel
- # Plug and play Cable kit
- # Conservation of OEM CD changer
- # Automatic switching of DAB <-> FM

(Switching is done only if the corresponding station is receivable on FM band and no DAB signal is present)

### Screen shot MMI display:



#### Delivery Package:

- NavInc DAB interface: 1x

Power cable: 1xDAB antenna: 1xInstructions

- Warranty

- Invoice

#### Extra information:

- Connect original CD changer and DAB interface is possible
- Minimum MMI software version: 3640
- Connection of Dension Gatewayh 500 and the iPod interface is possible
- Connection of Multimedia AV interface and the iPod interface is possible
- Connection of the iPod interface and 2x6 OEM CD changer is possible
- There is no automatic station search, this must be started manually via the MMI

- Manual tuning is only necessary for regional ensembles while the car is travelling across regions with different regional ensembles. There's no new scan required for global ensembles.

## **Product specifications:**

Voltage supply: 12V DC

Voltage-operat