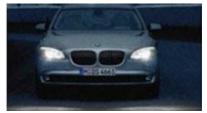

# **Overlighting auto correction**

The appearance of a bright background or lamps in the camera image is automatically corrected.