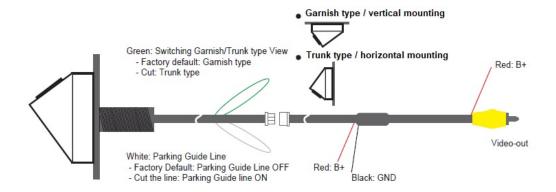

#### **Parking Guide line**

Parking guide line ON/OFF wire

#### Horizontal/Vertical mounting

### Horizontal or vertical mounting wire