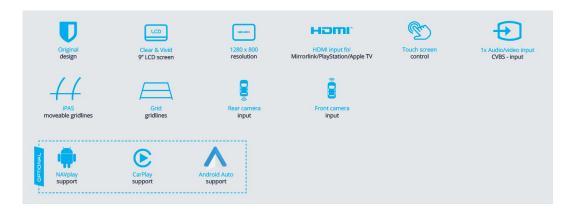

#### **Features**

- LVDS input with touch screen support (NAVplay or APPplay)
- HDMI input (for HDMI devices)
- Rear camera input
- Dynamic Parking Lines (IPAS)
- Picture in Picture from Parking sensors (PiP)
- Front camera input
- Audio/Video input
- 1280x800 Resolution
- Use OEM MMI button to enter screen inputs
- 2 Year warranty & Support

### **EXCLUSIVE APPPIay FEATURES**

Upgrade your Size UP with CARPLAY & ANDROID AUTO. You can run apps from your Phone via CarPlay & Android Auto without touching your Phone. You can control this

Carplay and Android Auto kit via touch screen and via voice control (Siri or Google Assistant).

#### **Features:**

- Control via touch screen
- Control via voice (Siri & Google Assistant)
- Run navigation apps like; Google maps, TomTom & Waze
- Play music apps like; Spotify, Podcast, Music
- Making phone calls and listening to your messengers

#### CARplay & Android AUTO

Upgrade your Size UP with CARPLAY & ANDROID AUTO

You can run apps from your Phone via CarPlay & Android Auto without touching your Phone. You can control this Carplay and Android Auto kit via touch screen and via voice control (Siri or Google Assistant).