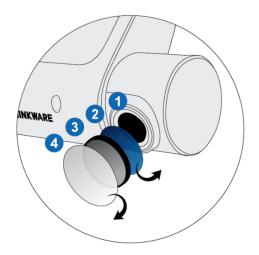

# **CPS Filter installation**

#### **CPL Filter Installation**

- 1 Dash Cam lens Clean with cleaning cloth
- 2 Blue protective plastic cover Remove \*Do not touch the lenses
- OPL Filter Line up the Guide Points vertically
  () and attach CPL Filter to the Dash Cam lens
- 4 Clear protective plastic cover Remove