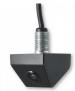

# Heavy duty mini AHD (720P) camera substr/top mounting (NTSC)

Art. Nr: CAM-AHD-Q1A

#### **DESCRIPTION**

Heavy duty mini HD camera substr/top mounting camera; 1280x720; IP69K (NTSC)

#### **Features**

- 1.2M SONY CMOS HD Color Sensor
- Vibration & impact resistant housing
- IP69K Waterproof rating
- 150 degrees lens
- WDR (Wide Dynamic Range)
- High End Night View (0.01Lux) without LEDs
- Anti-glare & ghost
- Voltage range (10V-24V)
- Extreme Temp. Durability