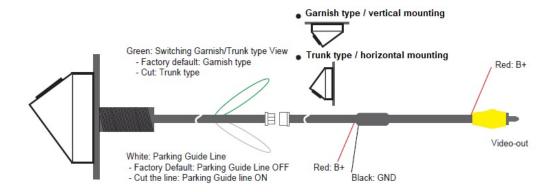

## **Parking Guide line**

Parking guide line ON/OFF wire

## Horizontal/Vertical mounting

## Horizontal or vertical mounting wire