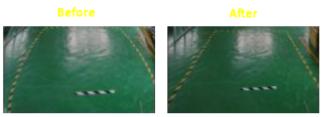

# Image distortion correction

Image distortion correction

The camera runs on intelligent software. As a result the unwanted bulging in the camera image is automatically corrected.

The camera runs on intelligent software. As a result the unwanted discolorations in the camera image is automatically corrected.