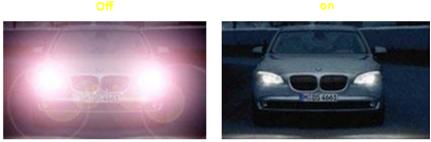

#### Back Light Compensation

Back Light Compensatior

The camera runs on intelligent software. As a result the appearance of a bright background or lamps in the camera image is automatically corrected.