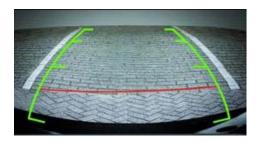

Besides the camera is equipped with guard lines. With these lines you can easily stipulate the distance to an object behind the car.

The camera shows static picture lines. These are guides to which the distance of the object can be determined where you drive your car to. Ideal for parking.