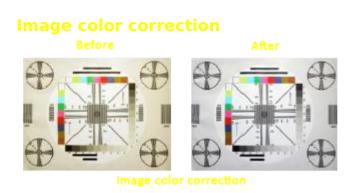

# Image distortion correction

Image distortion correction

The camera runs on intelligent software. As a result the unwanted bulging in the camera image is automatically corrected.

The camera runs on intelligent software. As a result the unwanted discolorations in the camera image is automatically corrected.