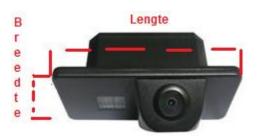

# **Measurements:**

The dimensions are external. The camera has the following dimensions.

- Length: 102 mm
- Width: 30 mm