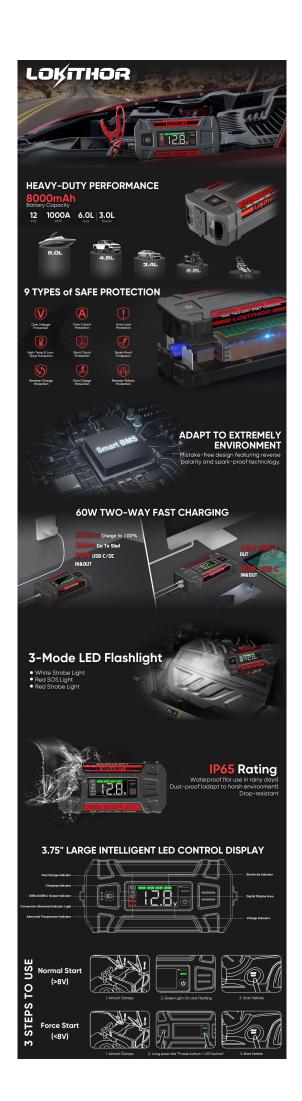

## Lokithor J1000 1000A Lithium Jumpstarter 12V (26Wh)

Art. Nr: LOK-J1000

- 1. LiFePO4 safety battery saves 80% space compared to lead-acid batteries, with a service life that is 2 times longer than traditional igniters and up to 2000 cycles without decreasing performance.
- 2. The battery cell and intelligent BMS battery system of this 1 000 amp LiFePO4 supersafe lithium jump starter provide dual safety measures, while the large screen displays voltage output, working status, and step-by-step instructions. With 9 types of protection, including spark-proof, mistake-proof, and reverse-polarity protection, you can confidently use the jump starter power bank without worrying about malfunctions such as short circuits or sparks.

- 3. J1000 LiFePO4 jump starter provides 1000Amp up to 60 times jump starts after a full charge. Suitable for 12V vehicles up to 6L gasoline engines or 3L diesel engines, including cars, motorcycles, boats, RVs, Vans, tractors, and more.
- 4. 60W two-way fast charging: Fully charged in just 25 minutes, and a 3-minute charge can jump-start your device. 60W power output effortlessly charges smartphones, tablets, laptops, wearable devices, and more. J1000 LiFePO4 power station jump starter provides up to 24 months of continuous power on a single full charge.
- 5. Rugged build enclosure rated IP65 water-resistant and 94V0 flame retardant, making J1000 LiFePO4 jump starter advance auto resistant to rain, dust, and drops.