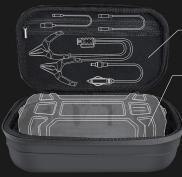

# CLAMP & ACCESSORY POCKET

## J series EVA protection case (for J401,402,J1000,J1500,J2500)

Art. Nr: LOK-CA01

- 1. The top layer can hold accessories, and the bottom perfectly fits a jump starter. Specially designed for J401/J401X/J402/J1000/J1500/J2250/J3250. The jump starter has a dedicated slot and is thoroughly protected.
- 2. Made of rugged and durable EVA material, a hard EVA case + soft inner lining structure can effectively shield accidental collisions, dents, and scratches and has a waterproof/shockproof/dustproof function. The water and dust resistance of it is IP65 rating, which provides your jump starter a shield from splash, drips and moisture during outdoor activities.

- 3. Non-slip Handle. The non-slip handle makes it easy to keep your jump starter and accessories together and take them everywhere. The top layer can hold accessories, and the bottom perfectly fits a jump starter. Specially designed for J401/J401X/J402/J1000/J1500/J2250/J3250. The jump starter has a dedicated slot and is thoroughly protected.
- 4. Perfect Craftsmanship. Heavy-duty reverse coil zipper secures the case, a built-in reinforced handle, and reinforced stitching at stress points for durability.
- 5. Fit for: Specially designed for J401/J401X/J402/J1000/J1500/J2250/J3250. The jump starter has a dedicated slot and is thoroughly protected.