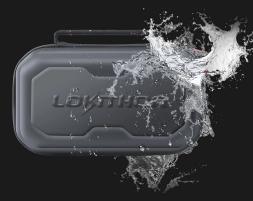

# Water-proof, Shockproof & Dust-proof

The water and dust resistance of LO-CASE003 is IP65 rating, that provides your jump starter a shield from splash, drips and moisture during outdoor activities.